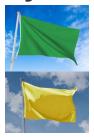

## Dynamics

Green Flag: Track is clear/ Startsignal

Yellow Flag: Danger on track

Red Flag: Driver has to stop immediately and has to wait for orders

Checkered Flag: End of Race

Blue Flag: Track is wet, cars without raintest have to stop