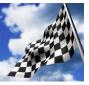

## Dynamics

Green Flag: Track is clear/ Startsignal

Yellow Flag: Danger on track

Red Flag: Driver has to stop immediately and has to wait for orders

Checkered Flag: End of Race

Blue Flag: Track is wet, cars without raintest have to stop