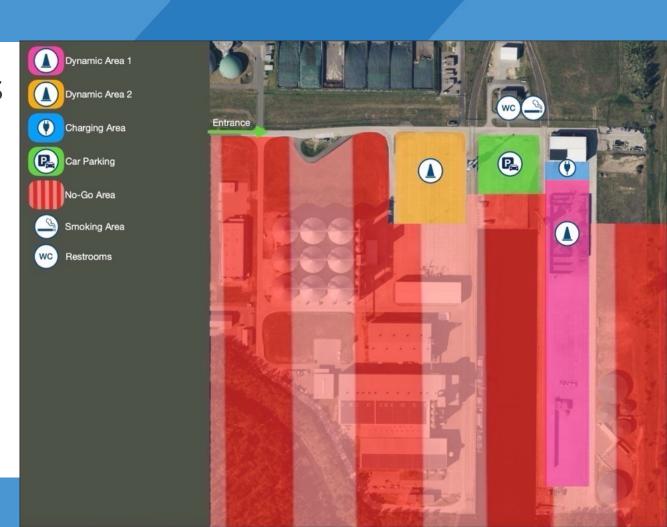

#### Harbour Rules

- Company premises (Betriebsgelände)
  - Video surveillance
- In general no Smoking in the harbour
  - Highly inflamable coal dust
  - There is a smoking area (check map for directions)
- Toilets are available (check map for directions)
- In case that an emergency happens
  - First call Ambulance/Firefighters
  - Second call Susi (0151 46 36 0 259)

## Harbour Rules

- Be careful with the navigation
- Dynamic area only with vest
- Not marked areas are free
- Spectators only until the marked lines

### Harbour Rules

If you do not stick to the rules,
they will be stricter on Saturday